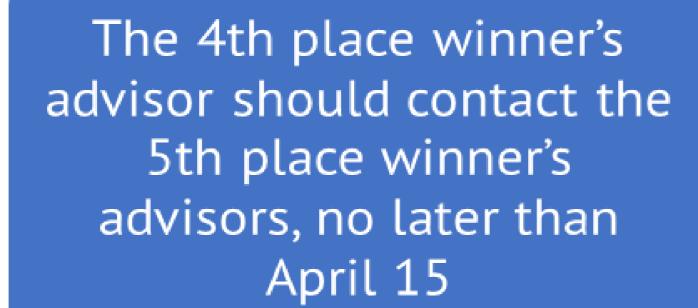

# WHAT TO DO IF MY QUALIFYING STUDENT CANNOT ATTEND ILC...

Your 1<sup>st</sup>, 2<sup>nd</sup> or 3<sup>rd</sup> place winner cannot attend...

Contact the 4th place winner's advisor, no later than April 15

If the 4th place winner cannot attend...