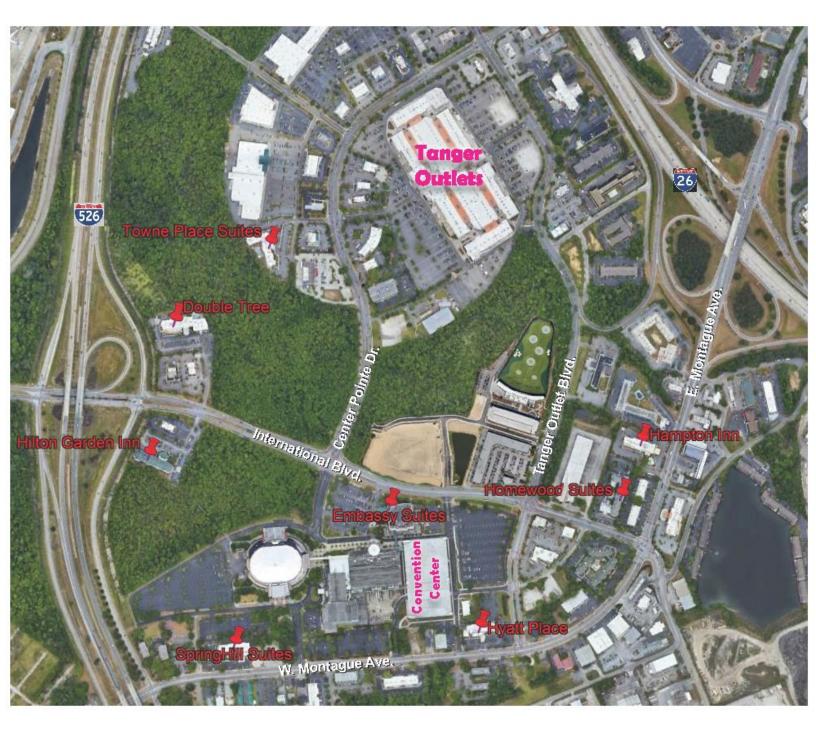

## WALKING TIMES FROM HOTEL TO THE CONVENTION CENTER MOST HOTELS OFFER A SHUTTLE BASED ON AVAILABILITY TO ALL SPONSORED CONFERENCE EVENTS.

- Double Tree- 14 minute walk to the Convention Center
- Hampton Inn- 15 minute walk to the Convention Center
- Hilton Garden Inn- 12 minute walk to the Convention Center
- Homewood Suites- 13 minute to the Convention Center
- Hyatt Place- 7 minute walk to the Convention Center
- SpringHill Suites- 7 minute walk to the Convention Center
- TownePlace Suites- 15 minute walk to the Convention Center