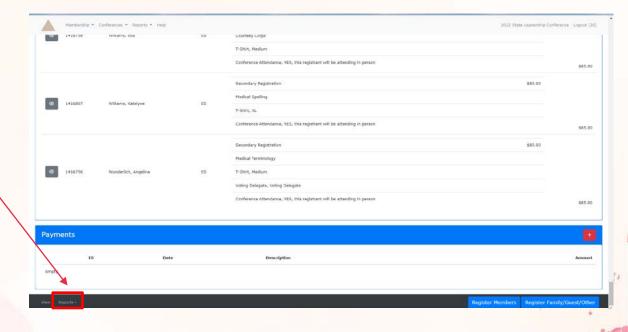

#### Registration

Check and re-check ensuring ALL students/ advisors/ chaperones are registered.

To view a summary of your registration, Click on "REPORTS", then click on "Registration Summary" or "Generate an Invoice"-

#### Registration, cont'd...

2

To see a list of your chapter's "competitive events and/or a list of your "options/ activities"

Click on the "View" and choose the option you want to see