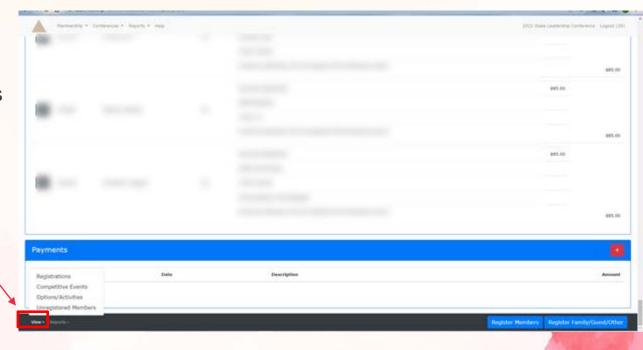

#### Registration, cont'd...

2

To see a list of your chapter's "competitive events and/or a list of your "options/ activities"

Click on the "View" and choose the option you want to see