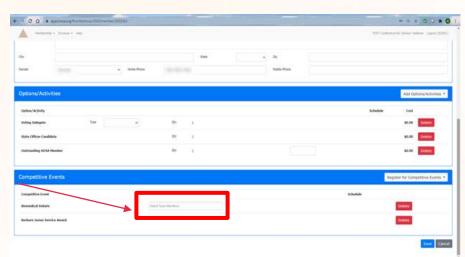

#### Registration, cont'd...

Make sure if your students are in team event, you have selected their team members here. On your registration summary, make sure the team numbers are the same for each team.