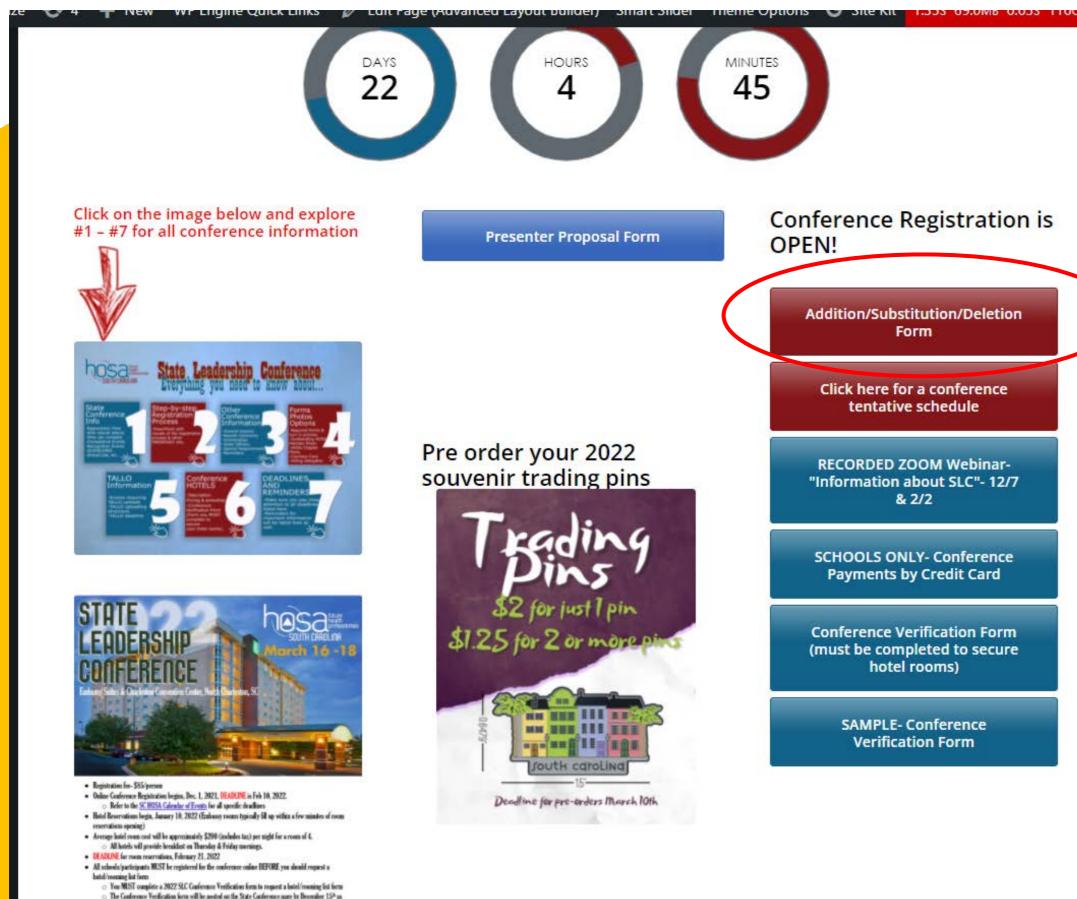

Del et io ns/Addit io ns/Subst it ut io ns  $\frac{25}{per occurrence (no fee for del et io ns)}$ However, the \$85 regist ration feestill applies for deletions after Feb 10th

The Goulerence Verdication form will be posted on the State Goulerence page by December 15<sup>6</sup> as well as a listing of all HOSA approved batch, amonities & pricing

Must completea form: http://www.scho sa.org/2022substitutionaddit io ndel et io n-form/