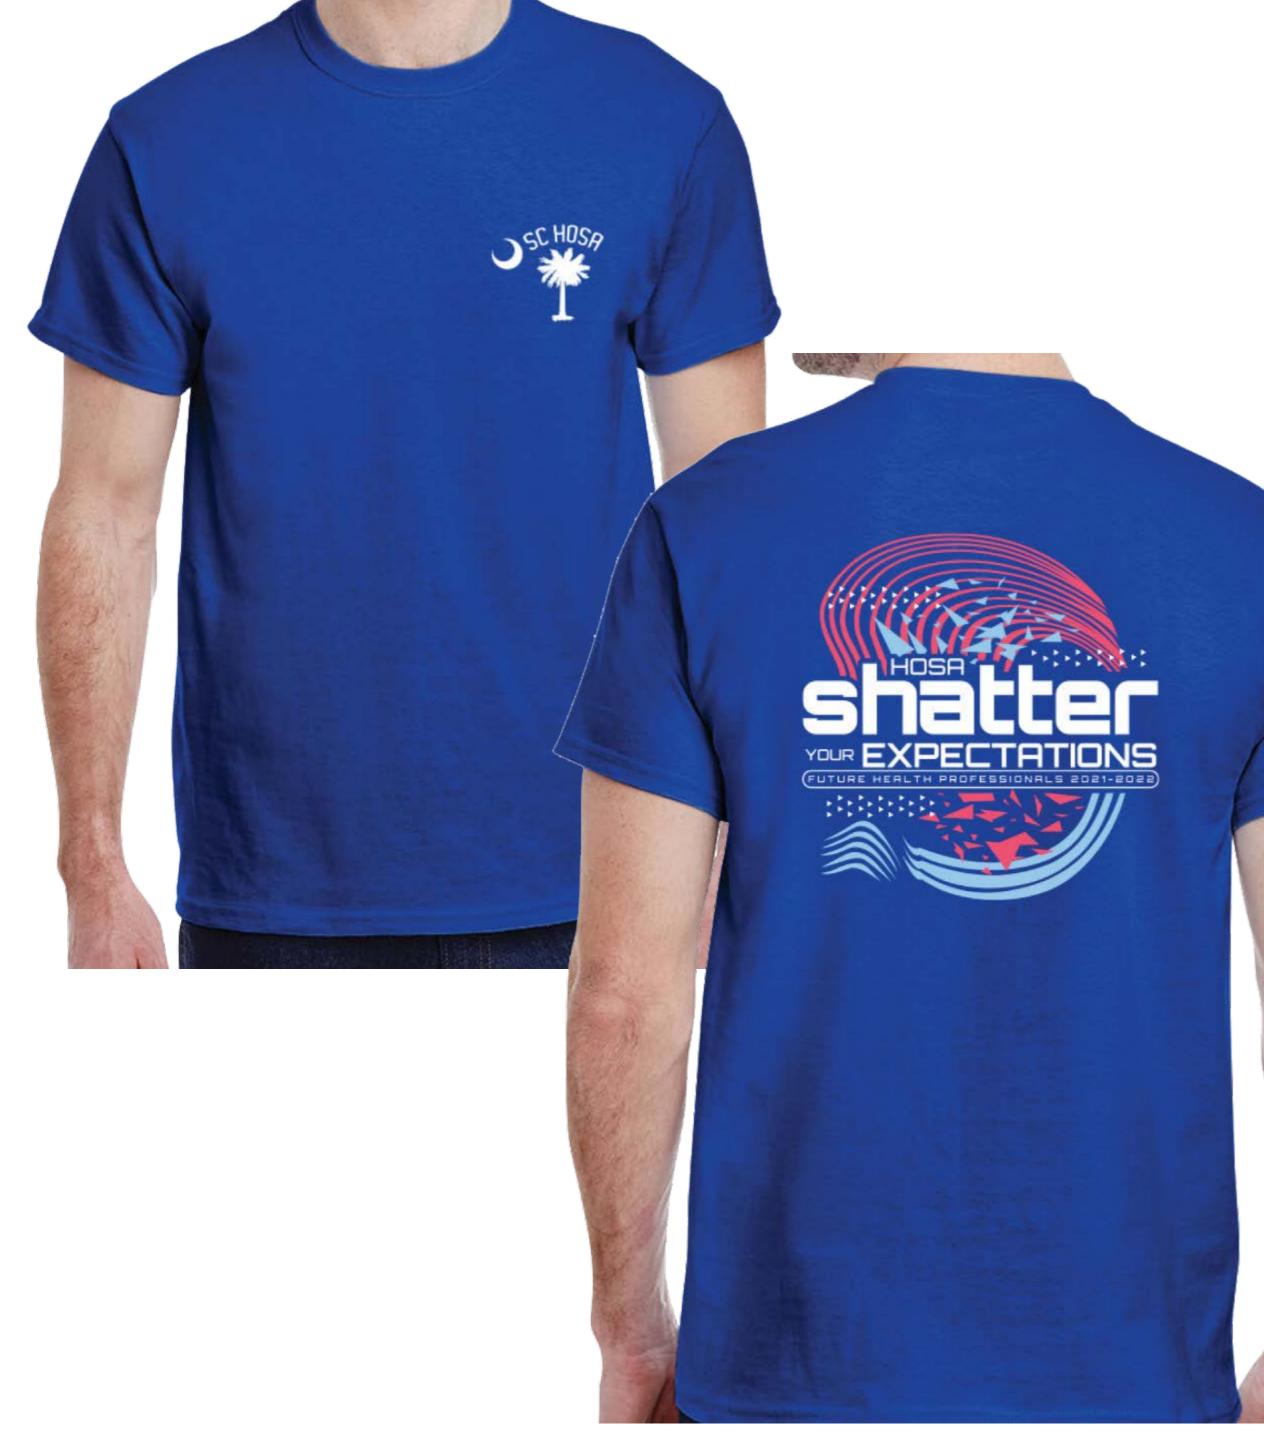

# CONFERENCE **T-SHIRT**

### **EVERYONE RECEIVES A CONFERENCE T-SHIRT**

**MAKE SURE YOUR SIZES ARE CORRECT FOR EVERYONE REGISTERED!** 